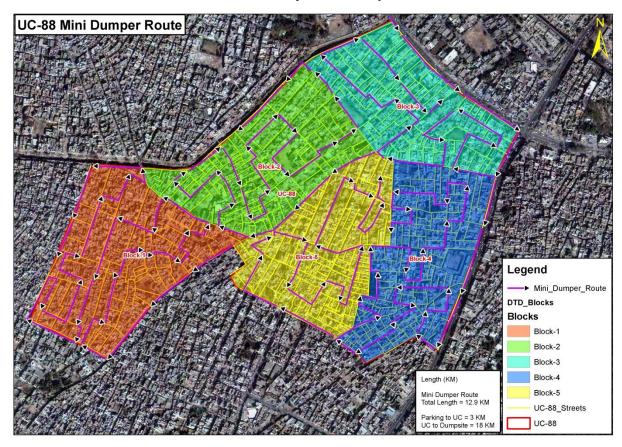

**DTD Blocks Map** 

### DTD ROUTE MAP

Mini Dumper Route Map

| Block   | Major Areas/ Mohalla's | Timings              |  |  |
|---------|------------------------|----------------------|--|--|
|         | Multan road            |                      |  |  |
| Block 1 | Nonareyan Bazar        | 6:00 am to 8:00 am   |  |  |
| Blook 1 | Kelyar Road            | 0.00 din to 0.00 din |  |  |
|         | Umar Market            |                      |  |  |
|         | Gulgasht colony        |                      |  |  |
| Block 2 | Ghulam Nabi street     | 8:00 am to 11:00 am  |  |  |
|         | Shalimar road          |                      |  |  |
|         | New Shalimar colony    | 11:00 am to 12:00 pm |  |  |
| Block 3 | Ganda Nallah           |                      |  |  |
|         | Wapda plot area        |                      |  |  |
|         | Nonareyan Pind         |                      |  |  |
| Block 4 | Khuda Baksh Road       | 12:00 pm to 1:00 pm  |  |  |
|         | Qarshi road            |                      |  |  |
|         | Muhajerabad            |                      |  |  |
| Block 5 | Baby Ground            | 1:00 pm to 2:00 pm   |  |  |
|         | Rustum Park            |                      |  |  |