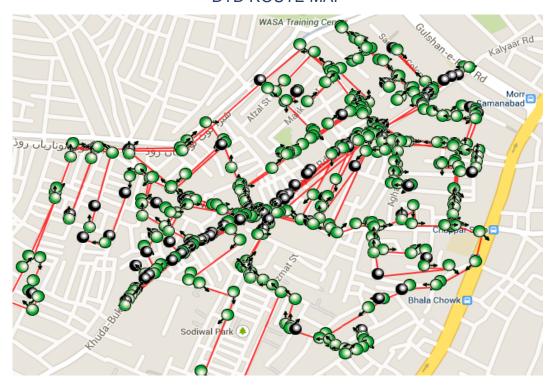

|                      |  |  |
| Block 2 | Ghulam Nabi street     | 8:00 am to 11:00 am  |  |  |
|         | Shalimar road          |                      |  |  |
|         | New Shalimar colony    | 11:00 am to 12:00 pm |  |  |
| Block 3 | Ganda Nallah           |                      |  |  |
|         | Wapda plot area        |                      |  |  |
|         | Nonareyan Pind         |                      |  |  |
| Block 4 | Khuda Baksh Road       | 12:00 pm to 1:00 pm  |  |  |
|         | Qarshi road            |                      |  |  |
|         | Muhajerabad            |                      |  |  |
| Block 5 | Baby Ground            | 1:00 pm to 2:00 pm   |  |  |
|         | Rustum Park            |                      |  |  |

**DTD Blocks Map** 



### DTD ROUTE MAP



Mini Dumper Route Map



# 10 2nd Shift Operational Arrangement

| Manual Sweeping - Special Gang                                                                                                                         |    |  |  |  |  |  |
|--------------------------------------------------------------------------------------------------------------------------------------------------------|----|--|--|--|--|--|
| Shift In-charge                                                                                                                                        | 1  |  |  |  |  |  |
| Sanitary Workers                                                                                                                                       | 28 |  |  |  |  |  |
| Note: for taking care of whole