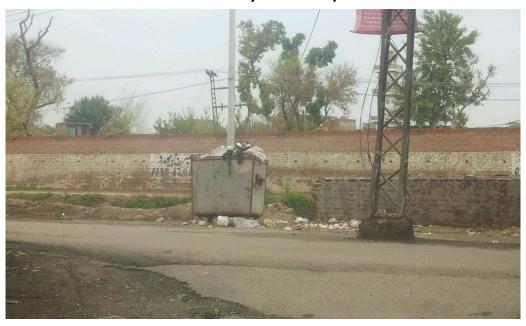

### 7.1 Waste Storage Facility

- Currently 26 waste storage containers are placed at 13 different points.
- Storage capacity is 6 tons in one time lifting
- Lifting is operational in 2 times

### 7.2 Existing Points of Containers

| Sr.<br>No. | Container Location         | No. of<br>Contai-<br>ners |
|------------|----------------------------|---------------------------|
| 1          | Chapar stop                | 4                         |
| 2          | Church Multan road         | 1                         |
| 3          | Umar market gulshan-e-ravi | 1                         |
| 4          | Umar market gulshan-e-ravi | 2                         |
| 5          | Ganda Nallah               | 1                         |
| 6          | Ganda Nallah               | 1                         |

| 7  | Ganda Nallah 1         |    |  |  |  |  |
|----|------------------------|----|--|--|--|--|
| 8  | Ganda Nallah           | 1  |  |  |  |  |
| 9  | Ganda Nallah           | 1  |  |  |  |  |
| 10 | Qarshi Nanareyan bazar | 6  |  |  |  |  |
| 11 | Nanareyan pind         | 2  |  |  |  |  |
| 12 | Gilgusht colony        | 2  |  |  |  |  |
| 13 | Baby ground            | 3  |  |  |  |  |
|    | Total containers       | 26 |  |  |  |  |