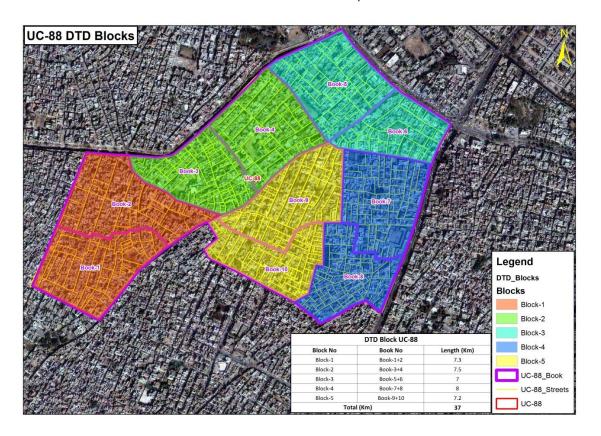

| Block   | Major Areas/ Mohalla's | Timings              |  |  |
|---------|------------------------|----------------------|--|--|
|         | Multan road            |                      |  |  |
| Block 1 | Nonareyan Bazar        | 6:00 am to 8:00 am   |  |  |
| Blook 1 | Kelyar Road            | 0.00 din to 0.00 din |  |  |
|         | Umar Market            |                      |  |  |
|         | Gulgasht colony        |                      |  |  |
| Block 2 | Ghulam Nabi street     | 8:00 am to 11:00 am  |  |  |
|         | Shalimar road          |                      |  |  |
|         | New Shalimar colony    | 11:00 am to 12:00 pm |  |  |
| Block 3 | Ganda Nallah           |                      |  |  |
|         | Wapda plot area        |                      |  |  |
|         | Nonareyan Pind         |                      |  |  |
| Block 4 | Khuda Baksh Road       | 12:00 pm to 1:00 pm  |  |  |
|         | Qarshi road            |                      |  |  |
|         | Muhajerabad            |                      |  |  |
| Block 5 | Baby Ground            | 1:00 pm to 2:00 pm   |  |  |
|         | Rustum Park            |                      |  |  |

**DTD Blocks Map** 