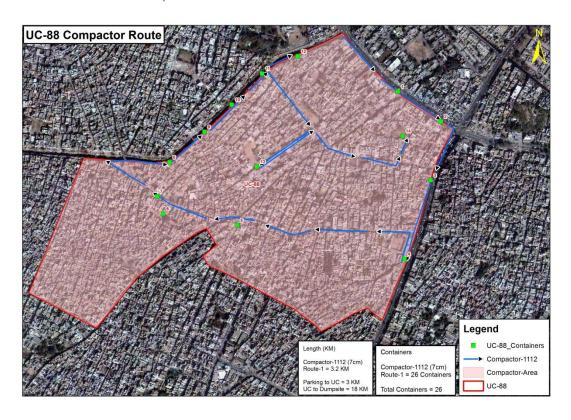

## 8.1 Route for Compactor

# 8.2 Staff Deployment for Compactor Vehicle

|       | Conservancy Staff Zone-18                                 |                                 |                   |                         |           |                |                                     |           |  |
|-------|-----------------------------------------------------------|---------------------------------|-------------------|-------------------------|-----------|----------------|-------------------------------------|-----------|--|
|       | Muhammad Noman (0300-5001056)                             |                                 |                   |                         |           |                |                                     |           |  |
| Super | Supervisor = Ijaz-u-Din (0321-4243018 , 0312-<br>7557534) |                                 |                   | Supervisor = Ali        |           |                | Supervisor =                        |           |  |
|       | 1                                                         | st shift                        |                   |                         | 2nd shift |                |                                     | 3rd shift |  |
| UC    | UC Compactor Driver Name & Helpers                        |                                 | Vehicle<br>No.    | Driver Name &<br>Mobile | Helpers   | Vehicle<br>No. | Name<br>of<br>Driver<br>&<br>Mobile | Helpers   |  |
| 84    | 1017                                                      | Qaiser Masih<br>(03014141911)   | Riaz<br>Rafique   |                         |           | Aslam          |                                     |           |  |
| 87    | 1046                                                      | M. Yousaf<br>(0321-<br>4563896) | Khawar<br>Shamoon | 1021<br>All Uc's        | Ishfaq    | Nazir          |                                     |           |  |
|       | 1059                                                      | Javed (0324-<br>4706079)        | Safdar<br>Arif    |                         |           | Nadeem         |                                     |           |  |