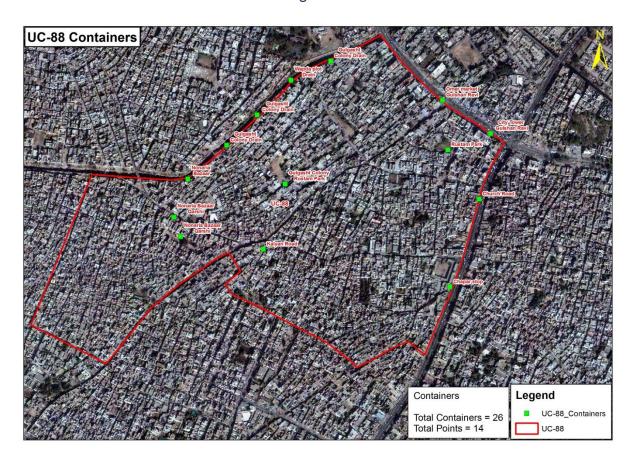

### 7.2 Existing Points of Containers

| Sr.<br>No. | Container Location         | No. of<br>Contai-<br>ners |
|------------|----------------------------|---------------------------|
| 1          | Chapar stop                | 4                         |
| 2          | Church Multan road         | 1                         |
| 3          | Umar market gulshan-e-ravi | 1                         |
| 4          | Umar market gulshan-e-ravi | 2                         |
| 5          | Ganda Nallah               | 1                         |
| 6          | Ganda Nallah               | 1                         |

| 7  | Ganda Nallah 1         |    |  |  |  |  |
|----|------------------------|----|--|--|--|--|
| 8  | Ganda Nallah           | 1  |  |  |  |  |
| 9  | Ganda Nallah           | 1  |  |  |  |  |
| 10 | Qarshi Nanareyan bazar | 6  |  |  |  |  |
| 11 | Nanareyan pind         | 2  |  |  |  |  |
| 12 | Gilgusht colony        | 2  |  |  |  |  |
| 13 | Baby ground            | 3  |  |  |  |  |
|    | Total containers       | 26 |  |  |  |  |

**Existing Points of Containers** 